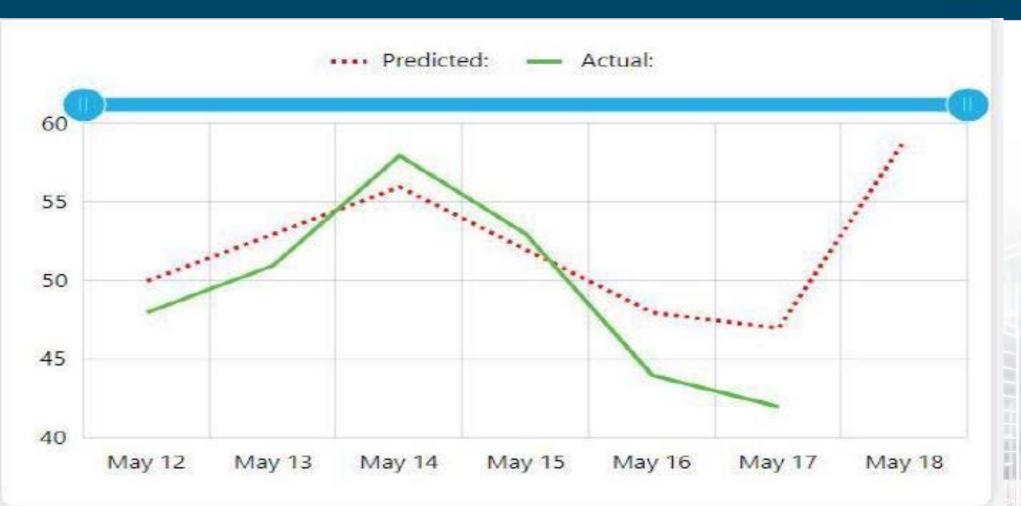

### **Predicting Safety & Utilization**

**LivNSense (www.LivNSense.com)** is a global technology company that aims at leading the Industrial Al innovation to deliver Higher Efficiency, **Reduced Safety Risks and Carbon Emissions** 