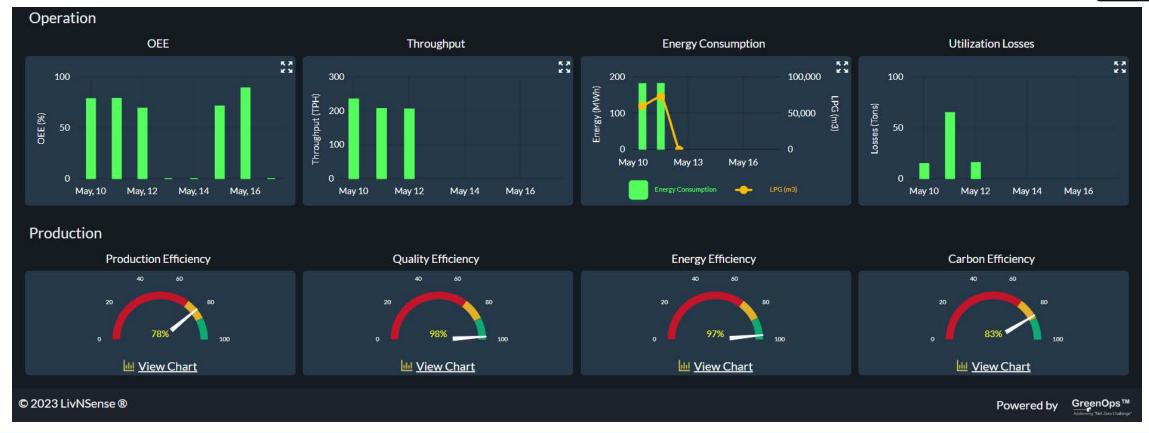

### **Predicting Safety & Utilization**

**LivNSense (www.LivNSense.com)** is a global technology company that aims at leading the Industrial Al innovation to deliver Higher Efficiency, **Reduced Safety Risks and Carbon Emissions** 

### Safety & Sustainability for Construction Industry

Our differentiation is the ability to address Industry Business Problems by offering, Higher Efficiency, Enhanced Safety and Sustainability

SAFER CONSTRUCTION