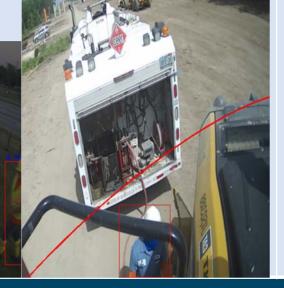

### Initial safety goal: Eliminate equipment backing strikes

- Found no viable tech solution (RFID, QR, Ect.)
- Create a solution with LivNSense

Solution: Create our own Al-Powered Realtime Vision Based Platform

**Results: Award Winning AI Technology:** 

- Differentiating objects from humans for brake engagement
- PPE Detection
- Unsafe Body Positioning
- Productivity Measuring
- 2021 Liberty Mutual Innovation Award

### Too Comfortable

# **Crush Point**

### Too Close

# Traffic Control

# **Near Miss**

### Slow Rollin'

### Incidents Drop