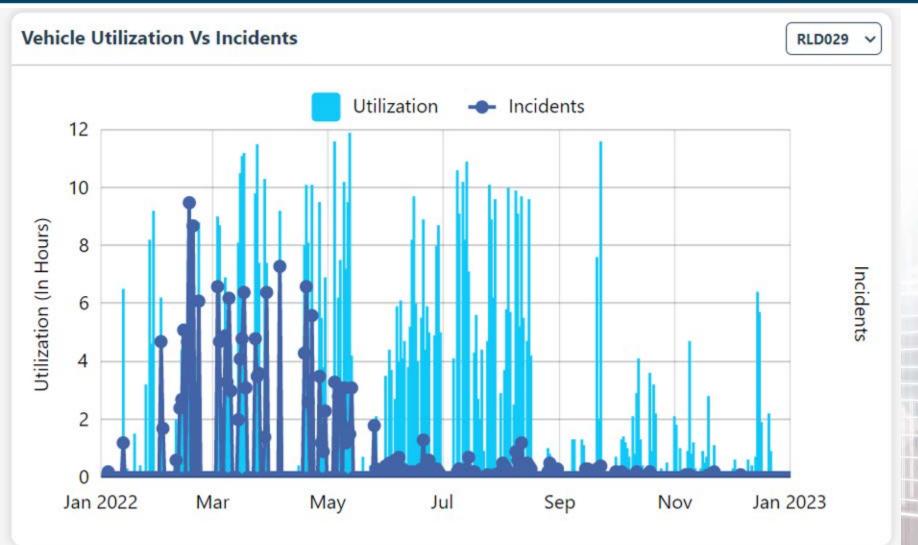

n Safety Excellence Award -Gold Award



#### 2021

2020 Chevron Phillips Chemical Contractor Safety Excellence Award



#### 2020

Safety Council of Southeast Louisiana Gold Award







## Al – Safety Application

### Initial safety goal: Eliminate equipment backing strikes

- Found no viable tech solution (RFID, QR, Ect.)
- Create a solution with LivNSense

Solution: Create our own Al-Powered Realtime Vision Based Platform



**Results: Award Winning AI Technology:** 

- Differentiating objects from humans for brake engagement
- PPE Detection
- Unsafe Body Positioning
- Productivity Measuring
- 2021 Liberty Mutual Innovation Award



### Too Comfortable





# **Crush Point**





### Too Close





# Traffic Control





# **Near Miss**





### Slow Rollin'





### Incidents Drop







### **Predicting Safety & Utilization**



























**LivNSense (www.LivNSense.com)** is a global technology company that aims at leading the Industrial Al innovation to deliver Higher Efficiency, **Reduced Safety Risks and Carbon Emissions** 

A global venture based out of Chicago (US) and Bangalore (India), in strategic collaboration with Intel











Become World's First Green Warrior Platform for Improved Safety and Sustainability









### **FUTURE OF GREEN CONTRUCTION**



### **DRIVING THE SAFETY & SUSTAIBILITY OF CONSTRUCTION INDUSTRY**







**Improve Workers** 

Safety and

**Reduce Risks** 













### Safety & Sustainability for Construction Industry

Our differentiation is the ability to address Industry Business Problems by offering, Higher Eff