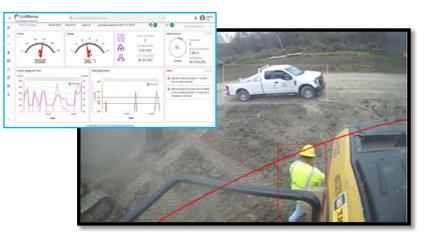

## Al – Safety Application

### Initial safety goal: Eliminate equipment backing strikes

- Found no viable tech solution (RFID, QR, Ect.)
- Create a solution with LivNSense

Solution: Create our own Al-Powered Realtime Vision Based Platform

**Results: Award Winning AI Technology:** 

- Differentiating objects from humans for brake engagement
- PPE Detection
- Unsafe Body Positioning
- Productivity Measuring
- 2021 Liberty Mutual Innovation Award